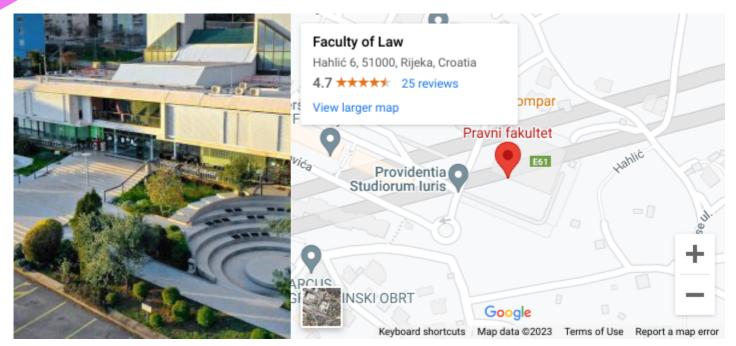

# How to reach Faculty of Law in Rijeka

BY PUBLIC TRANSPORT:

#### From the main train station:

If you are using public transport (K.D. Autotrolej d.o.o. Rijeka), and once you have exited the main train station, cross the Krešimirova street in the direction of Opatija, enter the Nikola Tesla street and proceed to the next station. Use the bus line 7 (Turkovo) or 7A (Hosti or Pehlin), and exit at the bus stop Podmurvice, Čepićka or Rujevica. Continue walking along the Čepićka street or the Branimir Marković street to the roundabout and the Faculty building.

#### From the main bus station:

If you are using public transport (K.D. Autotrolej d.o.o. Rijeka), and once you have exited the main bus station at Žabica, cross the Adamićeva street in the direction of Opatija. Use the bus line 7 (Turkovo) or 7A (Hosti or Pehlin), and exit at the bus stop Podmurvice, Čepićka or Rujevica. Continue walking along the Čepićka street or the Branimir Marković street to the roundabout and the Faculty building.